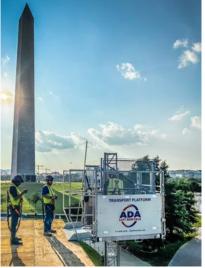

# **High-Capacity Transport Platform**

# **Accessing Heights Up to 65 Feet**

- Max height: Up to 65 ft
- Multiple landing stops capability
- Lift speed: 40-80 ft/min
- Capacity: 1,600 lbs
- Platform size: 78" x 55"
- Base footprint: 7' x 7'
- Power Options: 220V single phase / 208V three phase

## **Fully ADA-Compliant**

Built to meet event codes and safety requirements.

Trained ADA Lift Rentals techs install and remain on-site.

811 Edwards Road Fort Pierce, FL 34982 Phone: 772-828-3440 • Email: info@adaliftrentals.com