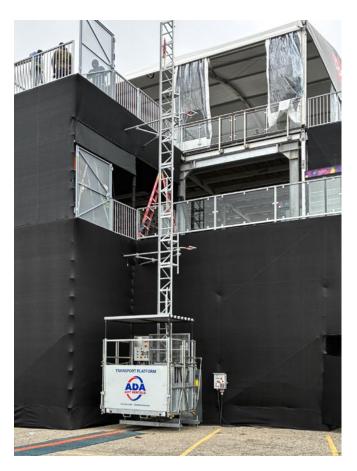

# **High-Capacity Transport Platform**

# **Accessing Heights Up to 65 Feet**

- Max height: Up to 65 ft
- Multiple landing stops capability
- Lift speed: 40-80 ft/min
- Capacity: 1,600 lbs
- Platform size: 78" x 55"
- Base footprint: 7' x 7'
- Power Options: 220V single phase / 208V three phase

# **Why Choose The Transport Platform**

- Reach heights no other portable ADA lift can
- Ideal for temporary structures requiring access up to 65'
- High weight capacity
- Carries passengers and equipment up to 1,600 lbs
- Engineered for events
- Compact base fits tight spaces
- Safe, reliable, and compliant
- Fast setup and removal
- Handled entirely by ADA Lift Rentals' trained technicians